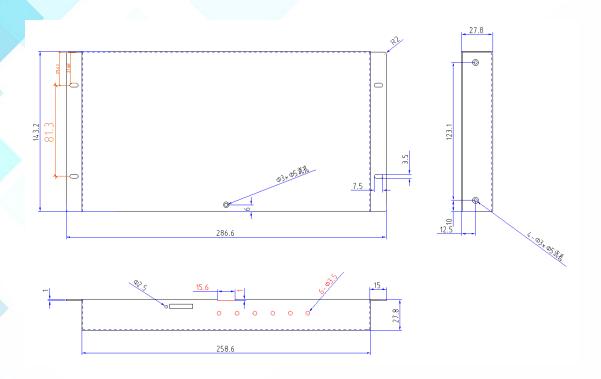

|  |  |
| Port            | IN: 12V Power Adapter*1, 1Gbps RJ45*1, USB 2.0*1, Test Button*1, GPS, 3G/4G(Optional), Sensor port*1, HDMI*1 OUT: 1Gbps RJ45*1, AUDIO*1                                                                   |  |  |
| Power           | 18W (12V DC power supply)                                                                                                                                                                                 |  |  |
|                 |                                                                                                                                                                                                           |  |  |



### 5. Dimension Chart



## 6. Appearance Description





- 1. Sensor port, for connect S108, S208 Sensor.
- 2. GPS port, Satellite time (optional), Fixed-point broadcasting.
- 3. Wi-Fi Antenna port: Connecting Wi-Fi Antenna.
- 4. 3G/4GAntenna port: Connecting 3G/4G Antenna.
- 5. Power port, connect 12V.
- 6. Input network port, connected to the computer network port.
- 7. Test button: for test module.
- 8. Audio output port: standard two-channel stereo output.
- 9. HDMI Input port: Video Signal Input, Connecting Computer, Set Top Box, etc.
- 10. USB port: Connecting USB devices, such as: U disk, mobile hard disk, etc.
- 11. Output Network Port: Connect to Receiving Card.
- 12. Reset button: Used to restore default parameter values.
- 13. SIM card slot, inserted with 3G/4G card for 3G/4G internet (Optional).
-