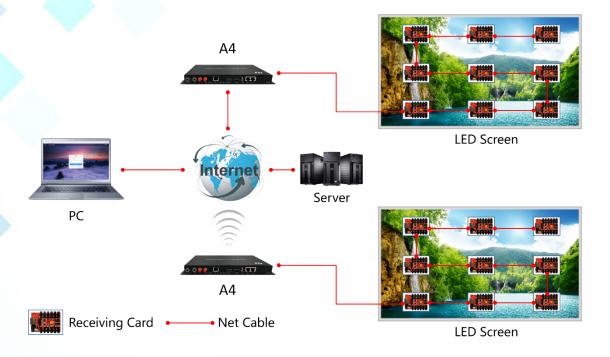

#### 2. Control mode

1. Internet unified management: The play box can be connected to the Internet through 3G/4G (optional), network cable connection, or Wi-Fi Bridge.

2. Asynchronous one-to-one control: Update programs by network cable connections, Wi-Fi connections or USB flash drives. LAN (cluster) control can access the LAN network through by network cable connection or Wi-Fi Bridge.

3. Real-time picture synchronization display: The play box is connected to the sync source through the HDMI high-definition video line, and the sync picture is automatically scaled without any setting.