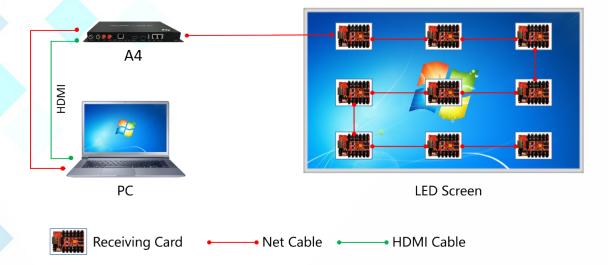

3. Real-time picture synchronization display: The play box is connected to the sync source through the HDMI high-definition video line, and the sync picture is automatically scaled without any setting.