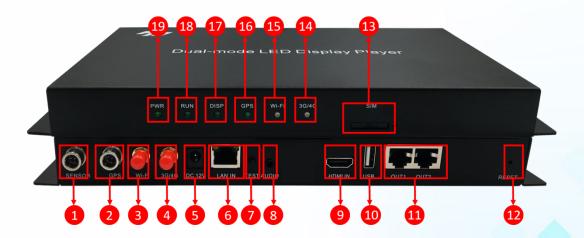

## 6. Appearance Description

- 1. Sensor port, for connect S108, S208 Sensor.
- 2. GPS port, Satellite time (optional), Fixed-point broadcasting.
- 3. Wi-Fi Antenna port: Connecting Wi-Fi Antenna.
- 4. 3G/4GAntenna port: Connecting 3G/4G Antenna.
- 5. Power port, connect 12V.
- 6. Input network port, connected to the computer network port.
- 7. Test button: for test module.
- 8. Audio output port: standard two-channel stereo output.
- 9. HDMI Input port: Video Signal Input, Connecting Computer, Set Top Box, etc.
- 10. USB port: Connecting USB devices, such as: U disk, mobile hard disk, etc.
- 11. Output Network Port: Connect to Receiving Card.
- 12. Reset button: Used to restore default parameter values.
- 13. SIM card slot, inserted with 3G/4G card for 3G/4G internet (Optional).
- 14. 3G4G light, normal green flashes (Optional).
- 15. Wi-Fi light, showing the Wi-Fi working status.
- 16. GPS light, showing the GPS working status.
- 17. Screen Display light: showing the programs status of the display.
- 18. RUN running light: showing the box working status.
- 19. Power light, showing power-on status of the box.