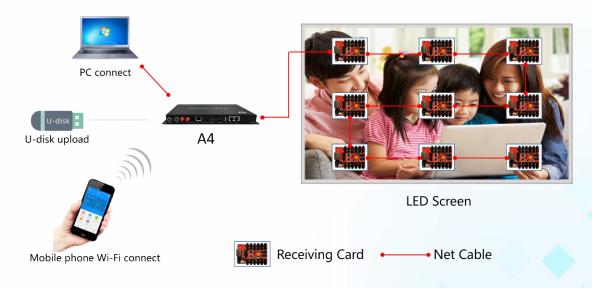

#### 2. Control mode

1. Internet unified management: The play box can be connected to the Internet through 3G/4G (optional), network cable connection, or Wi-Fi Bridge.

2. Asynchronous one-to-one control: Update programs by network cable connections, Wi-Fi connections or USB flash drives. LAN (cluster) control can access the LAN network through by network cable connection or Wi-Fi Bridge.