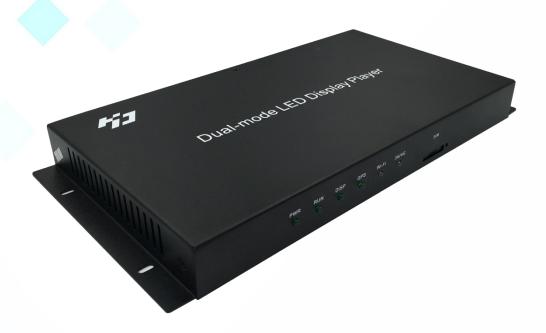

## 6. Appearance Description

- 1. Sensor port, for connect S108, S208 Sensor.
- 2. GPS port, Satellite time (optional), Fixed-point broadcasting.
- 3. Wi-Fi Antenna port: Connecting Wi-Fi Antenna.
- 4. 3G/4GAntenna port: Connecting 3G/4G Antenna.
- 5. Power port, connect 12V.
- 6. Input network port, connected to the computer network port.
- 7. Test button: for test module.
- 8. Audio output port: standard two-channel stereo output.
- 9. HDMI Input port: Video Signal Input, Connecting Computer, Set Top Box, etc.
- 10. USB port: Connecting USB devices, such as: U disk, mobile hard disk, etc.
- 11. Output Network Port: Connect to Receiving Card.
- 12. Reset button: Used to restore default parameter values.
- 13. SIM card slot, inserted with 3G/4G card for 3G/4G internet (Optional).
- 14. 3G4G light, normal green flashes (Optional).
- 15. Wi-Fi light, showing the Wi-Fi working status.
- 16. GPS light, showing the GPS working status.
- 17. Screen Display light: showing the programs status of the display.
- 18. RUN running light: showing the box working status.
- 19. Power light, showing power-on status of the box.